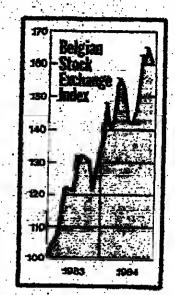

hether the authorities can devise measures to keep in-vestors interested in equities. vestors interested in equilies. The bourse started its rise in 1951 before Wall Street, in anticipation of and in response to both Monory and another measure which provided cor-porate tax incentives for capital raising and higher dividends. This was the Cooremans law, though it expired at the end of 1983.

Salpem, the oil and gas pipe-

laying group - got off to a

respectable, though lukewarm, start yesterday. The 30m shares, offered at 14,150 per share, closed at 14,207.

Only around 100,000 shares changed hands yesterday. Brokers in Milan suggested that

the actual trading debut was

Term Loan

and the stand of the standard of the

This announcement appears as a matter of record only ....

investors.



The bourse itself is seeking

The bourse itself is seeking to widen its appeal. It is start-ing next year a secondary market in smaller company stocks. And it plans a strictly-controlled options market based an Potrofina, which accounts for 25 per cent of bourse equity trading. Societe Geherale; GBL; and, among foreign stocks. Stil-fontein, the South African gold miners; and Inco, the Canadian nickel miner.

But brokers believe that, in the light of lower forecasts for Belgian, company profits next year, the case is developing for greater concentration on bonds, a process bound to affect Societs Generale and GBL.

# ENI pipelaying unit's issue makes steady start

BY ALAN FRIEDMAN IN MILAN

THE largest new issue brought an anti-climar, because most to the Milan bourse - a institutions had